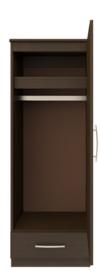

## Drawers

grade Blum® Euro Hinges dowel and mechanical provide a smooth motion. fasteners for additional strength. 100lb static and dynamic load Euro Drawer Slides allow for easy opening and closing.

**Clothes Rod** Standard clothing rod may be attached at ADA height of 48" from the floor.

**Aluminum Inlay** This collection is identified by 3%" brushed aluminum inlays.

**Other Wardrobe Styles** Hollywood wardrobes include a number of Single and Double styles.