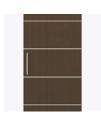

## hollywood

Single Wardrobe 1 Drawer, 1 Door

**KWAIU**. Furnishing the Future<sup>®</sup>

Defined by clean lines and sparkling 3/8" brushed aluminum inlays, Kwalu's Hollywood collection transports you to the Golden Age of American cinema. This glamorous collection includes a bedside, wardrobe, chest, headboard, footboard and so much more. Completely customizable from fit to finish. The product is required to be wall mounted for safety. Using the kit provided, please follow provided instructions exactly.

Model: HLWR11R 25W 23.75D 71H

**Durable Finish** Kwalu's proprietary finish doesn't have any of the drawbacks of wood. The finish is moisture impervious, easy to clean and maintenance-free.

Features

Wall Mount Hardware The kit and instructions for wall mounting are included with this product. The wall mount instructions provided must be followed carefully for a secure, durable, and longlasting solution to ensure the safety of the unit and the user.