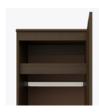

## hollywood

Single Wardrobe 1 Drawer, 1 Door

**KWAIU**. Furnishing the Future<sup>®</sup>

Defined by clean lines and sparkling 3/8" brushed aluminum inlays, Kwalu's Hollywood collection transports you to the Golden Age of American cinema. This glamorous collection includes a bedside, wardrobe, chest, headboard, footboard and so much more. Completely customizable from fit to finish. The product is required to be wall mounted for safety. Using the kit provided, please follow provided instructions exactly.