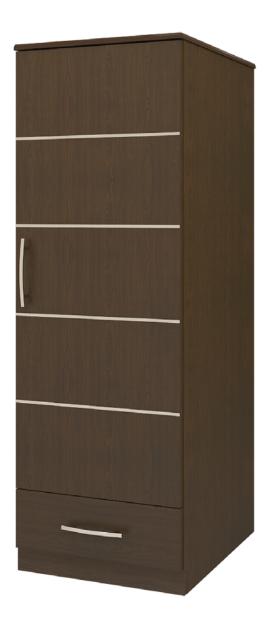

## hollywood

Single Wardrobe 1 Drawer, 1 Door

**KWAIU**. Furnishing the Future<sup>®</sup>

Defined by clean lines and sparkling 3/8" brushed aluminum inlays, Kwalu's Hollywood collection transports you to the Golden Age of American cinema. This glamorous collection includes a bedside, wardrobe, chest, headboard, footboard and so much more. Completely customizable from fit to finish. The product is required to be wall mounted for safety. Using the kit provided, please follow provided instructions exactly.

Model: HLWR11R 25W 23.75D 71H

**Durable Finish** Kwalu's proprietary finish doesn't have any of the drawbacks of wood. The finish is moisture impervious, easy to clean and maintenance-free.

Features

Wall Mount Hardware The kit and instructions for wall mounting are included with this product. The wall mount instructions provided must be followed carefully for a secure, durable, and longlasting solution to ensure the safety of the unit and the user.