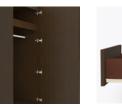

## Drawers

grade Blum® Euro Hinges dowel and mechanical provide a smooth motion. fasteners for additional strength. 100lb static and dynamic load Euro Drawer Slides allow for easy opening and closing.

**Clothes Rod** Standard clothing rod may be attached at ADA height of 48" from the floor.